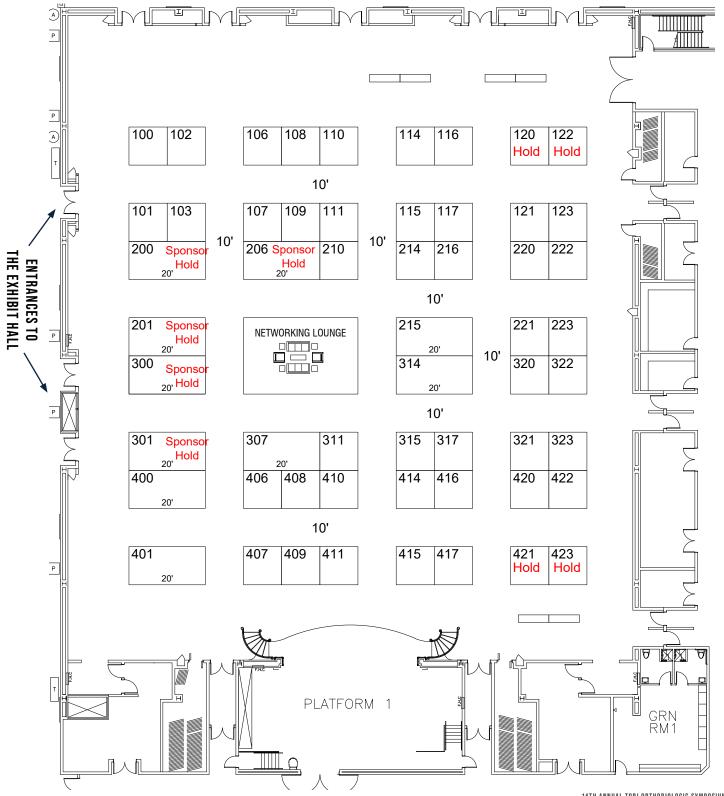

## **EXHIBITOR FLOOR PLAN**

14TH ANNUAL TOBI ORTHOBIOLOGIC SYMPOSIUM | JUNE 8-10, 2023 | WYNN LAS VEGAS